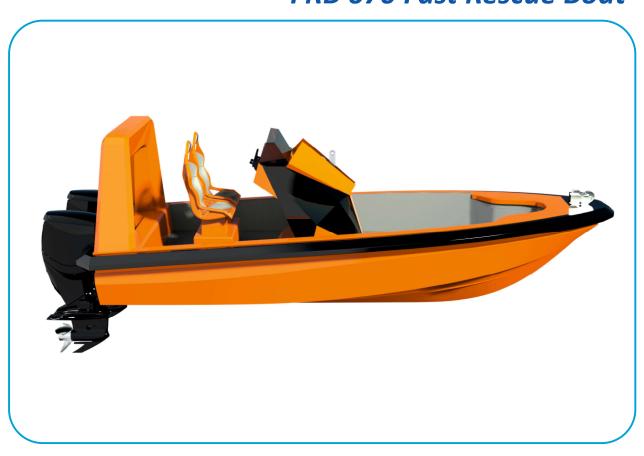

# Technical Datasheet for FRB 670 Fast Rescue Boat

BALDEN MARINE A: Yunus Mah. Atölyeler Sok. No: 14 Kartal - İstanbul T: +90 216 447 23 16 E: sales@baldenmarine.com baldenmarine.com

#### **Boat Particulars**

FRB 670 Type ♦ Max. Capacity

15 persons ♦ Overall L x B x H 6,70 x 2,50 x 2,40 m

♦ Material Fire retardant glass reinforced polyester (GRP)

 Buoyancy material Polyurethane foam