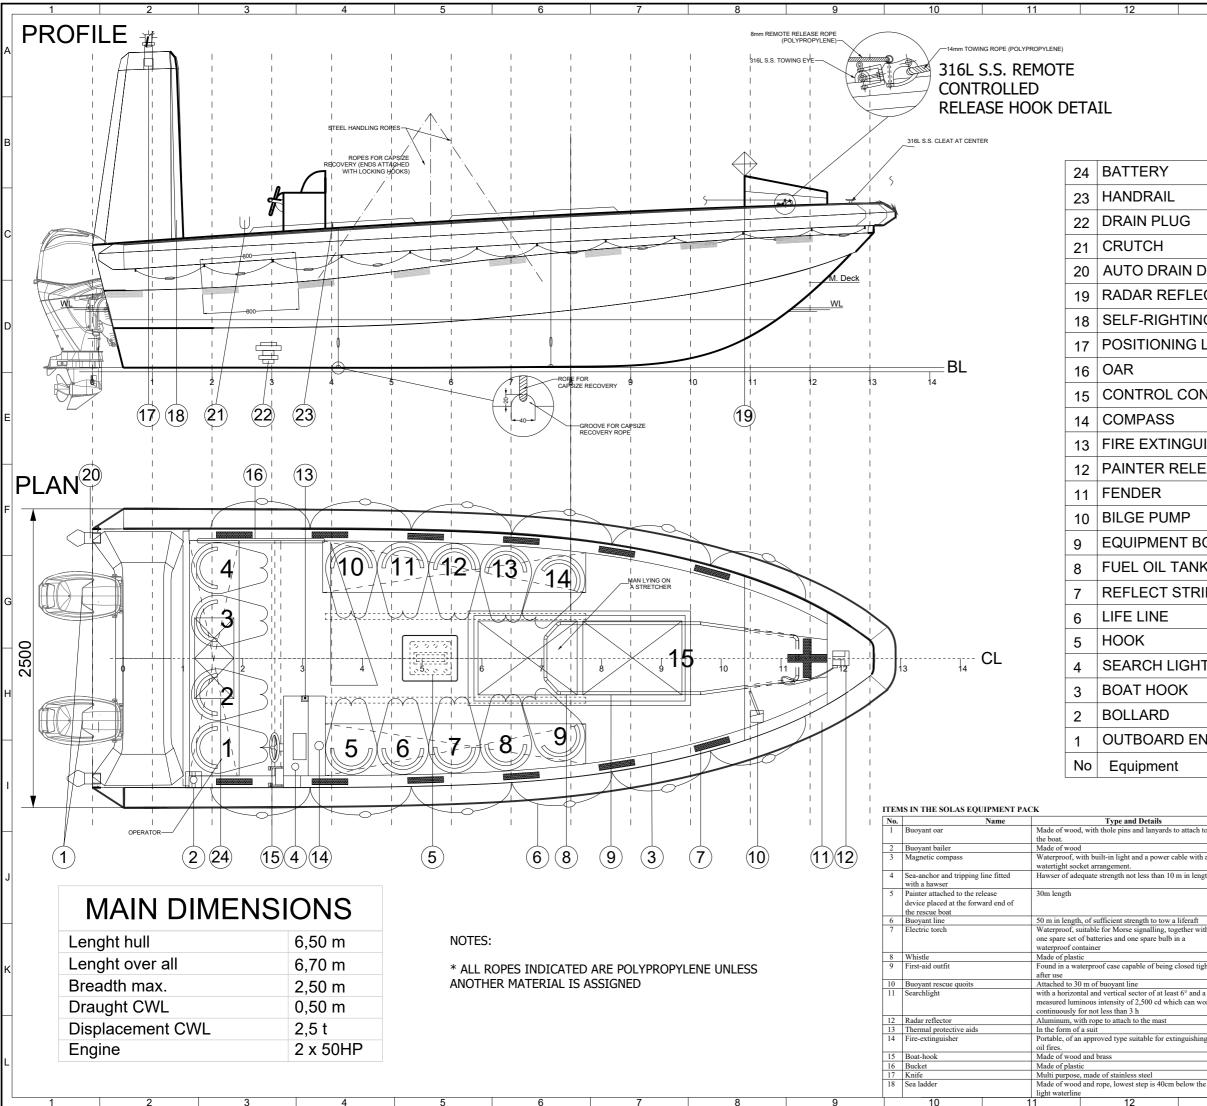

| 13 14                                                                         |                                 | 15                          | 16                     |       |
|-------------------------------------------------------------------------------|---------------------------------|-----------------------------|------------------------|-------|
|                                                                               |                                 |                             |                        |       |
|                                                                               |                                 |                             |                        | A     |
|                                                                               |                                 |                             |                        |       |
|                                                                               |                                 |                             |                        |       |
|                                                                               |                                 |                             |                        | в     |
|                                                                               | 2                               |                             |                        |       |
|                                                                               | 4                               |                             |                        |       |
| 3                                                                             | 1                               |                             |                        | с     |
|                                                                               | 2                               |                             |                        |       |
| N DEVICES                                                                     | 2                               |                             |                        |       |
| LECTOR                                                                        | 1                               |                             |                        |       |
|                                                                               | 1                               |                             |                        | D     |
| G LIGHT                                                                       | 1                               |                             |                        |       |
| ONSOLE                                                                        | 2                               |                             |                        |       |
| ONSOLE                                                                        | 1                               |                             |                        | E     |
| GUISHER                                                                       | 1                               |                             |                        |       |
|                                                                               | 1                               |                             |                        |       |
|                                                                               | 1                               |                             |                        |       |
| )                                                                             | 1                               |                             |                        | F     |
| BOX                                                                           | 1                               |                             |                        |       |
| NK                                                                            | 1                               |                             |                        |       |
| TRIPS                                                                         | 35                              |                             |                        | G     |
|                                                                               | 2                               |                             |                        | Ŭ     |
|                                                                               | 1                               |                             |                        |       |
| GHT                                                                           | 1                               |                             |                        |       |
|                                                                               | 1                               |                             |                        | н     |
|                                                                               | 2                               |                             |                        |       |
| ENGINE                                                                        | 2                               | MERCURY                     | Y 50HP(2)              |       |
|                                                                               | Piece                           | Details                     |                        |       |
| 2 ADI                                                                         | NTIONAL P                       | OUDMENT                     |                        |       |
| Number         No.           tach to         2         1         Wooden crain | Name                            | Type and<br>For storing the | boat on deck 2 for one |       |
| with a 1 3 Stainless ste                                                      | vinyl boat co<br>el propeller n |                             | boat DNAL 1 DNAL 1     | -     |
| n length 1                                                                    |                                 |                             |                        | J     |
| 1                                                                             |                                 |                             |                        |       |
| raft 1<br>er with 1                                                           |                                 |                             |                        |       |
| ed tightly                                                                    | Status                          | 30 Juno 2024                |                        | —к    |
| 2 BALDEN                                                                      | -                               | 30 June 2021                |                        | —     |
| an work Drawn                                                                 | FIBERGLASS                      |                             |                        |       |
| ishing 1 Check -                                                              | R                               | ESCUE BOAT                  |                        |       |
|                                                                               |                                 |                             | т                      | Sheet |
| ow the 1                                                                      |                                 | RANGEMEN                    |                        | 1     |

1

ARRANGEMENT